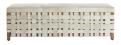

# ELIS BENCH

WINDSOR SMITH

DS2024 H: 19.5 IN, W: 60.5 IN, D: 19 IN White Hair on Hide, Contract Suitable As Is The artisan beauty of these white hide bands handwoven into a simple basket weave pattern that is stretched around a sleek and modern rose gold steel frame, makes this bench both a statement piece and a practical seating option. Influenced by equestrian culture and the juxtaposition of the materials, this bench brings texture and modern style to any room. Hide will vary.