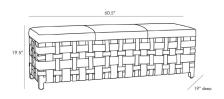

# ELIS BENCH

WINDSOR SMITH

DS2024 H: 19.5 IN, W: 60.5 IN, D: 19 IN White Hair on Hide, Contract Suitable As Is The artisan beauty of these white hide bands handwoven into a simple basket weave pattern that is stretched around a sleek and modern rose gold steel frame, makes this bench both a statement piece and a practical seating option. Influenced by equestrian culture and the juxtaposition of the materials, this bench brings texture and modern style to any room. Hide will vary.

## DIMENSIONS

Foot Print W: 60.5 IN, D: 19 IN