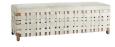

# ELIS BENCH

WINDSOR SMITH

DS2024 H: 19.5 IN, W: 60.5 IN, D: 19 IN White Hair on Hide, Contract Suitable As Is The artisan beauty of these white hide bands handwoven into a simple basket weave pattern that is stretched around a sleek and modern rose gold steel frame, makes this bench both a statement piece and a practical seating option. Influenced by equestrian culture and the juxtaposition of the materials, this bench brings texture and modern style to any room. Hide will vary.